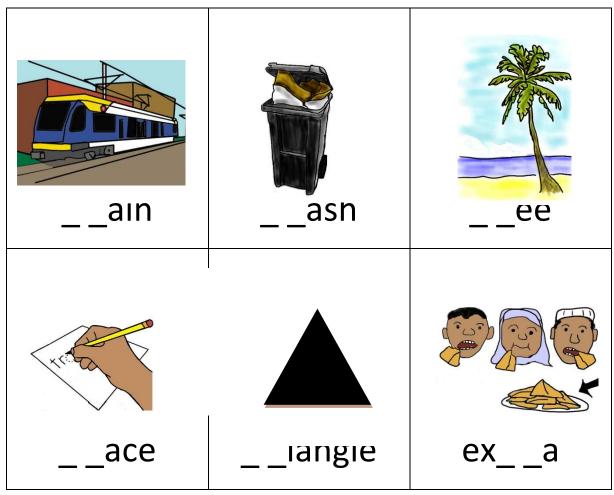

#### Point and Say

Point and say the sounds. Say the word.

| tr ai n | tr a sh | tr ee | tr a ce | triangle   | e x tr a |
|---------|---------|-------|---------|------------|----------|
|         |         |       |         | tri an gle | ex tra   |
| train   | trash   | tree  | trace   | triangle   | extra    |

#### Match

| train | trash    | tree  |
|-------|----------|-------|
| trace | triangle | extra |