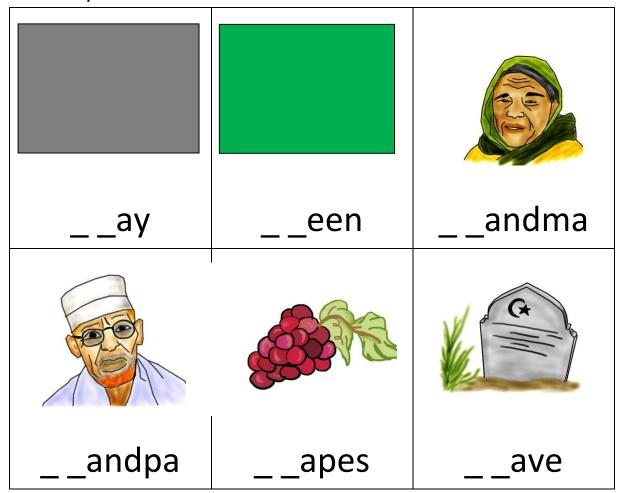

#### Point and Say

Point and say the sounds. Say the word.

| gr ay | gr ee n | grandma  | grandpa  | gr a pe s | gr a ve |
|-------|---------|----------|----------|-----------|---------|
|       |         | grand ma | grand pa |           |         |
| gray  | green   | grandma  | grandpa  | grapes    | grave   |